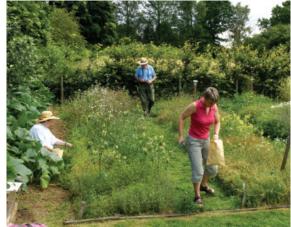

Above: Painstaking work - Managing the nursery is all done by hand, with a labour-intensity reminiscent of farming in the medieval fields.

Left: Nan Sykes monitors the sole corn buttercup plant known from Yorkshire.