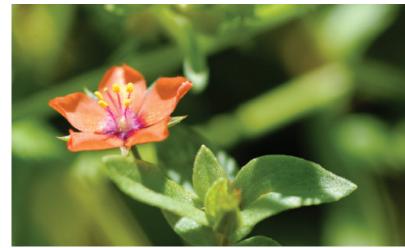

Scarlet pimpernel – Lives up to its name of 'poor man's weatherglass' by only opening in bright light.