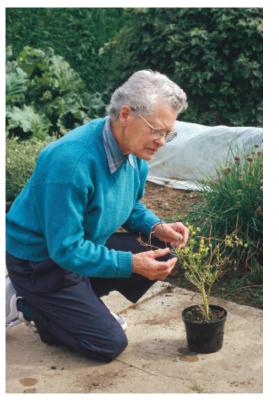

Above: Painstaking work - Managing the nursery is all done by hand, with a labour-intensity reminiscent of farming in the medieval fields.

Left: Nan Sykes monitors the sole corn buttercup plant known from Yorkshire.